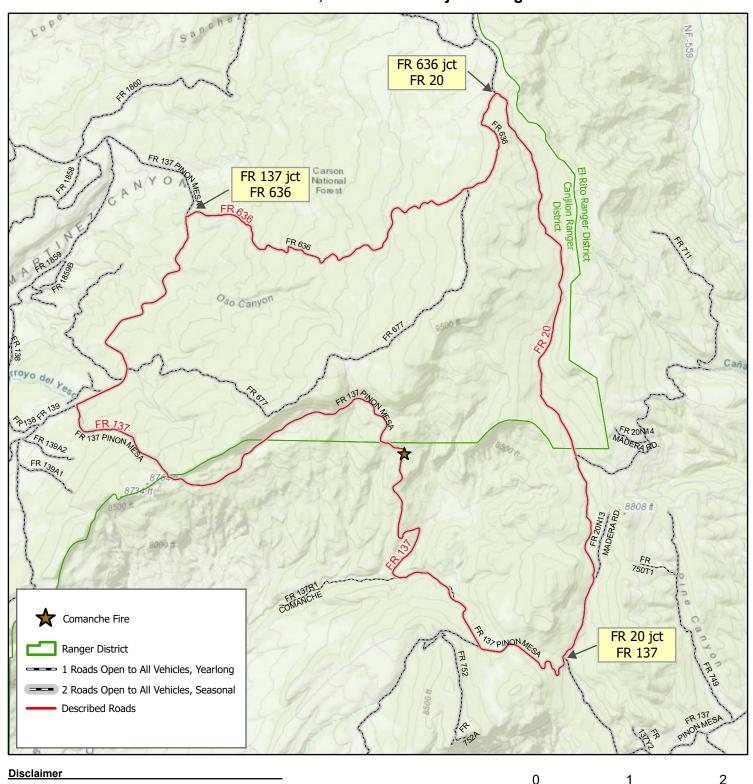

## Comanche Fire Closure Order Number 03-02-02-2023-01, Exhibit A

## Carson National Forest, El Rito and Canjilon Ranger Districts

The USDA Forest Service uses the most current and complete data available. GIS data and product accuracy may vary. Using GIS products for purposes other than those for which they were intended may yield inaccurate or misleading results. The USDA Forest Service reserves the right to correct, update, modify, or replace GIS products without notification. This map is not a legal land line or ownership document. Public lands are subject to change and leasing, and may have access restrictions; check with local offices. Obtain permission before entering private land.